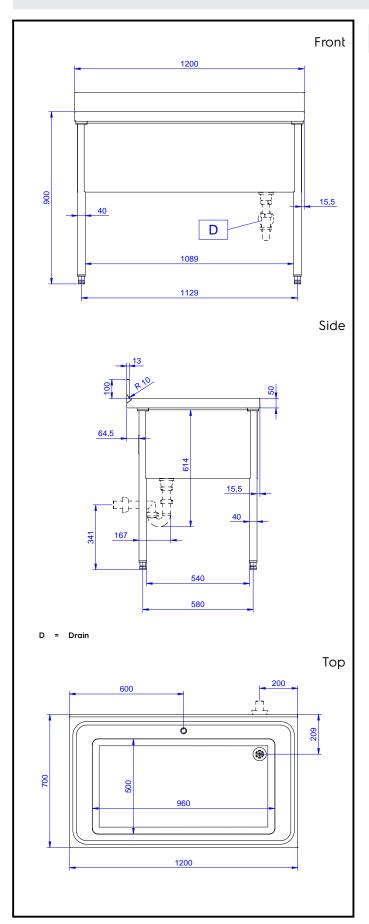

# **Key Information:**

External dimensions, Width:

132814 (VLP1201SPN)1200 mmExternal dimensions, Depth:700 mmExternal dimensions, Height:1000 mmUpstand Dimensions, Height:100 mmUpstand Dimensions, Depth:13 mmUpstand Dimensions, Radius:R=10

Bowls number

**Bowl dimensions** 960x500xH350

Worktop thickness: 50 mm Net weight: 50 kg